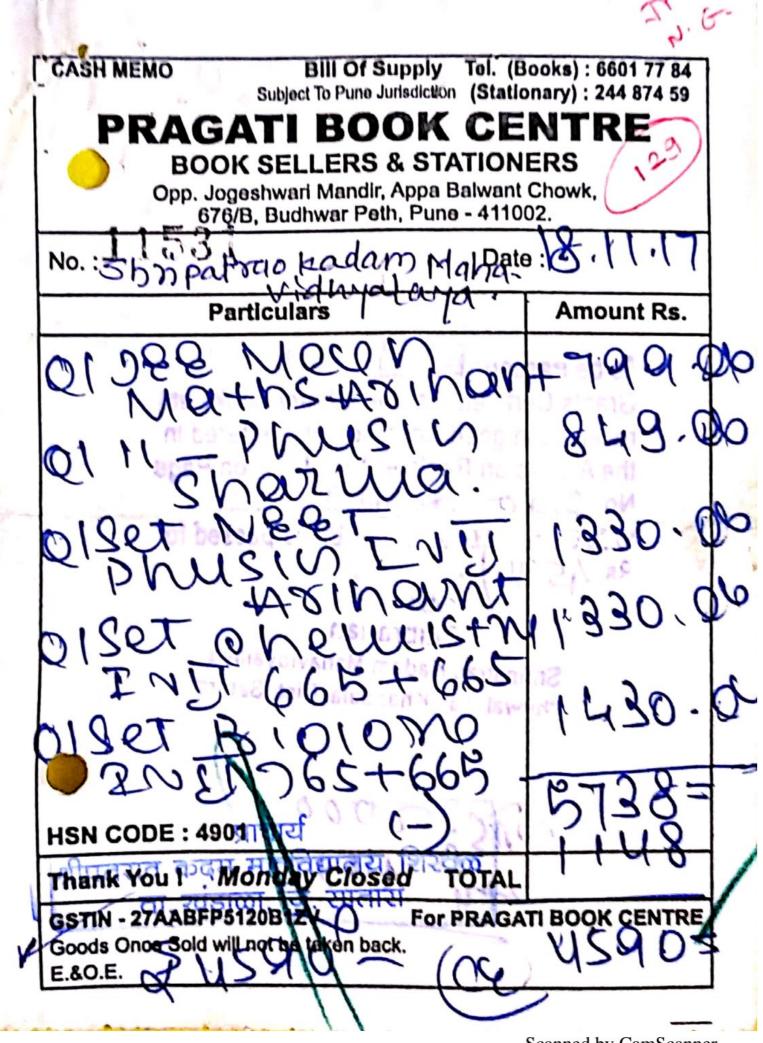

|
|    | -                 |                                                             |                        | hui                                     |
|    |                   |                                                             |                        |                                         |
|    |                   |                                                             |                        | Served.                                 |
|    |                   |                                                             |                        | the sta                                 |
|    |                   |                                                             |                        |                                         |

1

















# AUDITED STATEMENT OF ACCOUNTS OF SHRIPATRAO KADAM MAHAVIDYALYA SHIRWAL

FOR THE YEAR ENDING 31st MARCH 2018 ( 01/04/2017 TO 31/03/2018)

| ITEM                                 | AMOUNT UNDER<br>SUB-ITEM | TOTAL OF EAC                                                                                                     |  |
|--------------------------------------|--------------------------|------------------------------------------------------------------------------------------------------------------|--|
| RECEIPT                              |                          | TT EM                                                                                                            |  |
| 1. OPENING BALANCE ON 1st APRIL 2017 |                          |