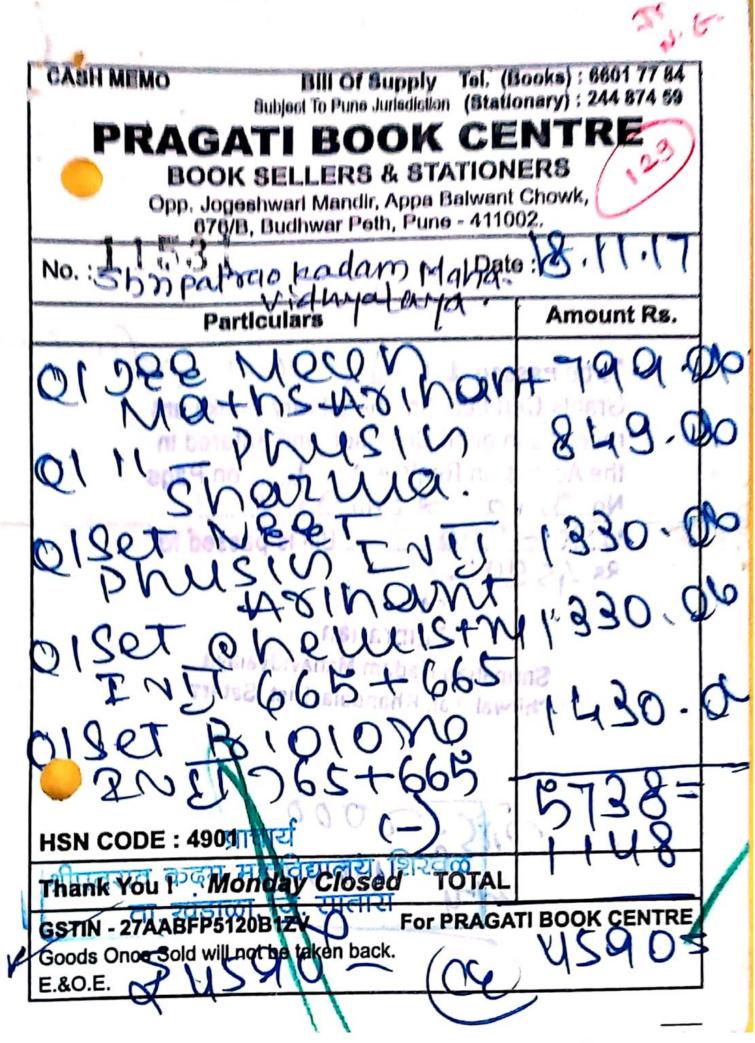

| 5                          | Subject to Pune Jurisdiction         |          |         | 2:244  | 56525            |
|----------------------------|--------------------------------------|----------|---------|--------|------------------|
| NKI                        | VARMA BOOK CEN                       | NTRE     | 1       | sonio  | ne               |
| A STREET                   | emo No. 663                          | Date :   | er      | 12091  | T                |
| Sold to                    | प्राचार्य, एस के प्रम बिरतक          |          | 5       |        |                  |
| Ref.                       |                                      |          |         |        |                  |
| Copies                     | Particulars                          | Rs.      | Ps.     | Rs.    | Ps.              |
| 1                          | S Karlebar - Term (Concepts in       |          |         | 595=   | 00               |
|                            | Gromorphology, Occanography &        | climato  | 1071    | 650:   |                  |
| 1                          | ALGGI - Hold U gal                   |          |         | 299 =  | cu               |
| 1                          | my first Gography Encyclopedia       | C. Space |         | 1400-  |                  |
| 1                          | Balanwaray - Vrban Sprawlf Gis       |          | Tornado | 325    | - 3 <sup>1</sup> |
| the second                 | Hartshorn. Economic Geograph         | approx   |         | 895    | -                |
|                            | Trujillo-Essenticuli of Occanog      | 1        |         | 4164 = | 00               |
| e                          | den 15%.                             |          |         | 625 =  | 00               |
|                            | Ken 14.                              |          |         | 3539:  | 00               |
|                            | Sidherthe The Earth's Dynamics Surfa | 4203     | 00      |        |                  |
| 1                          | Adhibali - Political Geography       | 250:     | -c.j    |        |                  |
| 1                          | Maunyar Settlement Geography         | 300      | 200     |        |                  |
| 1                          | Singh - Practical Geography          | 250 8    | 60      |        |                  |
| 1                          | Singh- Oreanography -                | 475      | = 00    |        | Nr. A            |
|                            | sign dans ff                         | 1695     | tio     |        |                  |
|                            | den 101.                             | 169      | -00     | 1526   | :00              |
|                            | Web A                                |          |         |        | 1.1              |
|                            | प्राचार्व                            |          | Gappe   | 2002   | cen              |
|                            | बीवत्वराव कवम महाविद्याख्य, डिरवा    |          |         | 1      | -                |
|                            | का. संहाला, जि. ठावाक                | -        | -       |        | 1                |
|                            |                                      |          |         |        |                  |
| E. & O.E                   | =                                    | 16       |         |        |                  |
| and a second of the second |                                      |          | 4       |        |                  |