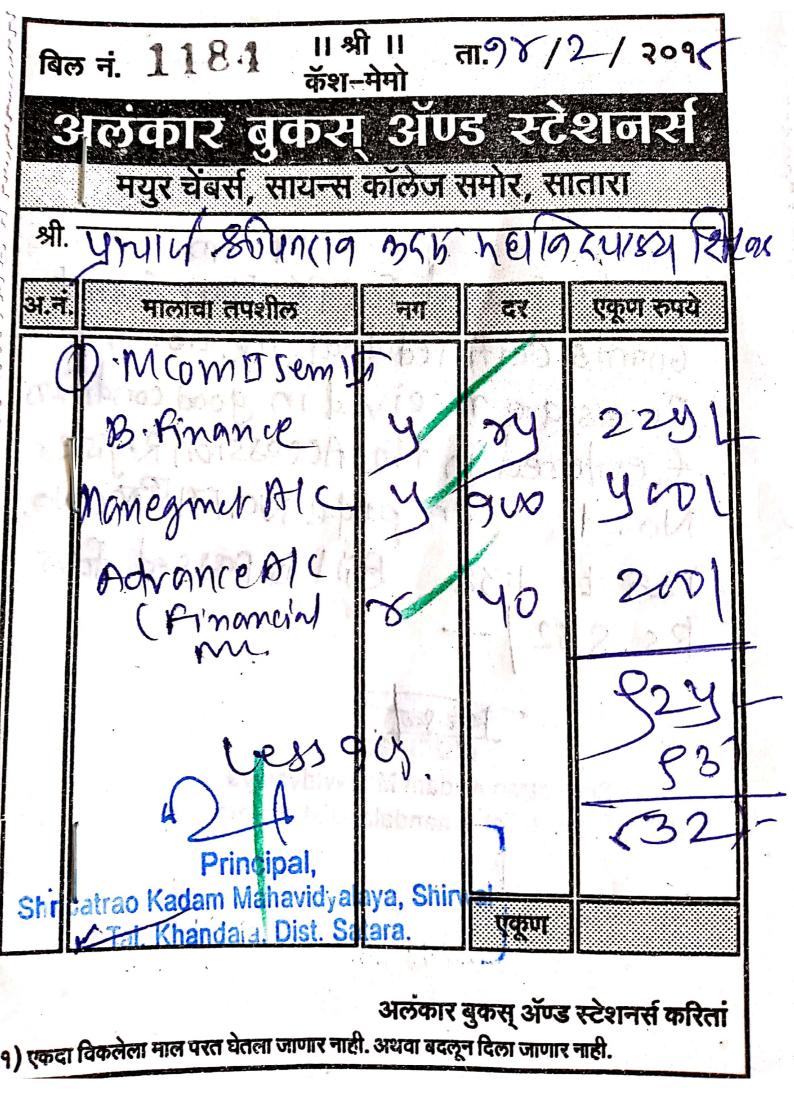

|                                                                                                                                                                                                                                                                                                                                                                                                                                                                                                                                                                                                                                                                                                     |

1





॥ श्री ॥ ता.91/2/ २०१४ बिल नं. कॅश-मेमो अलकार बुकस् अण्ड स्टेशनस भयर चेब्रस सायन्स कॉलेज समोर सातारग श्री. String string on chnelle अ.न. ধাতোলা নদগীত GU एकूण रुपये 57 MUMI SemiII 930 3201 Manegemale 2 Bysines finance EM AdvanceAPC 940 Чð Research 940 23 Principal 20 Si ripalir o Kadam Mahavidyalayi . Shirwal al. Khandala, Dist Satar एकुण अलंकार बूंकस् अण्ड स्टेशनर्स करिता 9) एकदा विकलेला माल परत घेतला जाणार नाही. अथवा बदलून दिला जाणार नाही.

Scanned by CamScanner

॥ श्री ॥ ता. ४४/ २/ २०१४ बिल नं. 1182 कॅश-मेमो लकार बुकस अणड स्टेशनस मधुर चेंबर्स, सायन्स कॉलेज समोर, सातास প্রী. ট্র tull HO11957164 अ.मं एकुण रुपये मालाचा तपशील दर 74 MCOMI SOMIT Organow bein F 100 3YU ess 9 Principal, Si ripatrao Kadam Mahavidyalaya, Sh wal V fal Khandai, Dist. Jatara. Rectin अलंकार बुकस् ऑएड स्टेशनर्स करिता