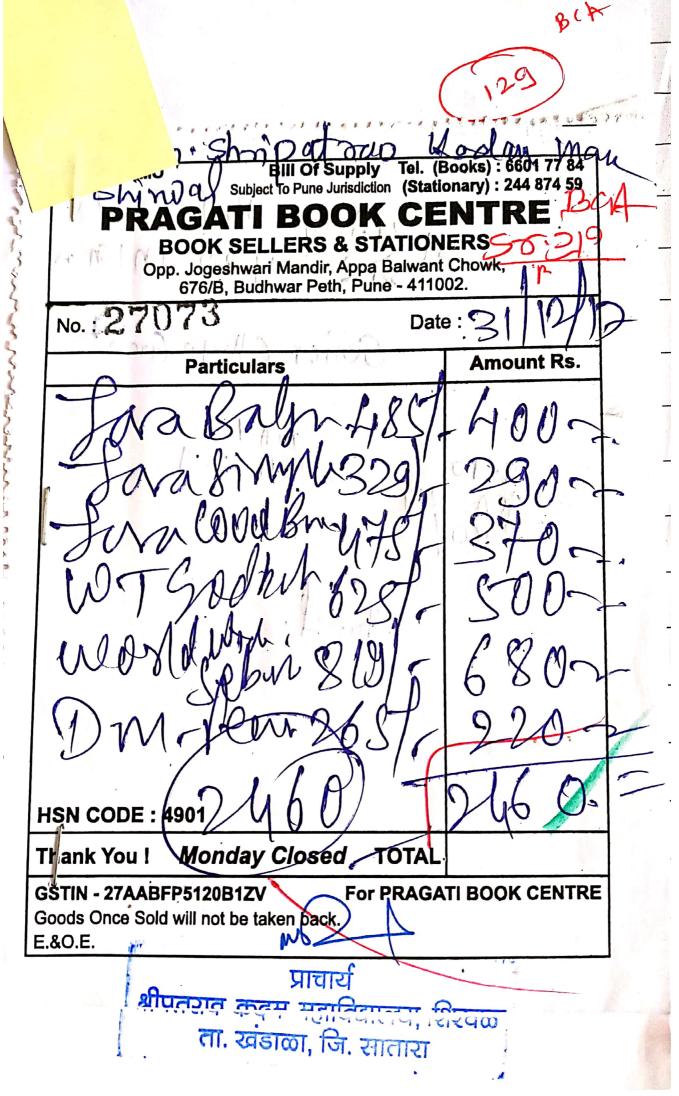

Scanned with CamScanner

| A                                | VARMA BOOK DISTRIBL                                                                                                                                                                                                                                                                                                                                                                                                                                                                                                                                                                                                                                                                                                                                                                                                                                                                                                                                                                                                                                                                                                                                                                                                                                                                                                                                                                                                                                                                                                                                                                                                                                                                                                                                                                                                                                                                                                                                                                                                                                                                                                            | JTOR                                    | S        |
|----------------------------------|--------------------------------------------------------------------------------------------------------------------------------------------------------------------------------------------------------------------------------------------------------------------------------------------------------------------------------------------------------------------------------------------------------------------------------------------------------------------------------------------------------------------------------------------------------------------------------------------------------------------------------------------------------------------------------------------------------------------------------------------------------------------------------------------------------------------------------------------------------------------------------------------------------------------------------------------------------------------------------------------------------------------------------------------------------------------------------------------------------------------------------------------------------------------------------------------------------------------------------------------------------------------------------------------------------------------------------------------------------------------------------------------------------------------------------------------------------------------------------------------------------------------------------------------------------------------------------------------------------------------------------------------------------------------------------------------------------------------------------------------------------------------------------------------------------------------------------------------------------------------------------------------------------------------------------------------------------------------------------------------------------------------------------------------------------------------------------------------------------------------------------|-----------------------------------------|----------|
| Var                              | 649, Narayan Peth, Appa Balwant Chowk, P<br>2020- 24450595 Fa                                                                                                                                                                                                                                                                                                                                                                                                                                                                                                                                                                                                                                                                                                                                                                                                                                                                                                                                                                                                                                                                                                                                                                                                                                                                                                                                                                                                                                                                                                                                                                                                                                                                                                                                                                                                                                                                                                                                                                                                                                                                  | 1 . K. 9 . 9 . 1 . 1                    | 1.1.1. 1 |
| eradi                            | Enidir , varines                                                                                                                                                                                                                                                                                                                                                                                                                                                                                                                                                                                                                                                                                                                                                                                                                                                                                                                                                                                                                                                                                                                                                                                                                                                                                                                                                                                                                                                                                                                                                                                                                                                                                                                                                                                                                                                                                                                                                                                                                                                                                                               | s@gmail.c                               |          |
| TO,                              | INVOICE NO.                                                                                                                                                                                                                                                                                                                                                                                                                                                                                                                                                                                                                                                                                                                                                                                                                                                                                                                                                                                                                                                                                                                                                                                                                                                                                                                                                                                                                                                                                                                                                                                                                                                                                                                                                                                                                                                                                                                                                                                                                                                                                                                    | 8860                                    | 1        |
| Name of Academic States          | The Principal, DATE 23.                                                                                                                                                                                                                                                                                                                                                                                                                                                                                                                                                                                                                                                                                                                                                                                                                                                                                                                                                                                                                                                                                                                                                                                                                                                                                                                                                                                                                                                                                                                                                                                                                                                                                                                                                                                                                                                                                                                                                                                                                                                                                                        | 02-2                                    | 01 f     |
| Sh                               | upatran kadam (officer,                                                                                                                                                                                                                                                                                                                                                                                                                                                                                                                                                                                                                                                                                                                                                                                                                                                                                                                                                                                                                                                                                                                                                                                                                                                                                                                                                                                                                                                                                                                                                                                                                                                                                                                                                                                                                                                                                                                                                                                                                                                                                                        | 1 A A A A A A A A A A A A A A A A A A A |          |
| 5                                | hive, Dist. Sadara, REF. : 10001                                                                                                                                                                                                                                                                                                                                                                                                                                                                                                                                                                                                                                                                                                                                                                                                                                                                                                                                                                                                                                                                                                                                                                                                                                                                                                                                                                                                                                                                                                                                                                                                                                                                                                                                                                                                                                                                                                                                                                                                                                                                                               | Orde                                    | 4        |
| Copies                           | Particulars                                                                                                                                                                                                                                                                                                                                                                                                                                                                                                                                                                                                                                                                                                                                                                                                                                                                                                                                                                                                                                                                                                                                                                                                                                                                                                                                                                                                                                                                                                                                                                                                                                                                                                                                                                                                                                                                                                                                                                                                                                                                                                                    | Rs.                                     | Ps.      |
|                                  | L A. Milion Theorem                                                                                                                                                                                                                                                                                                                                                                                                                                                                                                                                                                                                                                                                                                                                                                                                                                                                                                                                                                                                                                                                                                                                                                                                                                                                                                                                                                                                                                                                                                                                                                                                                                                                                                                                                                                                                                                                                                                                                                                                                                                                                                            | 250-                                    | 00       |
| T                                | Kuman nuaning meory                                                                                                                                                                                                                                                                                                                                                                                                                                                                                                                                                                                                                                                                                                                                                                                                                                                                                                                                                                                                                                                                                                                                                                                                                                                                                                                                                                                                                                                                                                                                                                                                                                                                                                                                                                                                                                                                                                                                                                                                                                                                                                            | 55-                                     |          |
| <u> </u>                         | & practice                                                                                                                                                                                                                                                                                                                                                                                                                                                                                                                                                                                                                                                                                                                                                                                                                                                                                                                                                                                                                                                                                                                                                                                                                                                                                                                                                                                                                                                                                                                                                                                                                                                                                                                                                                                                                                                                                                                                                                                                                                                                                                                     | aga-                                    | .00      |
| 1                                | Kumarl - Auditing                                                                                                                                                                                                                                                                                                                                                                                                                                                                                                                                                                                                                                                                                                                                                                                                                                                                                                                                                                                                                                                                                                                                                                                                                                                                                                                                                                                                                                                                                                                                                                                                                                                                                                                                                                                                                                                                                                                                                                                                                                                                                                              | 274                                     |          |
| the process of the design of the |                                                                                                                                                                                                                                                                                                                                                                                                                                                                                                                                                                                                                                                                                                                                                                                                                                                                                                                                                                                                                                                                                                                                                                                                                                                                                                                                                                                                                                                                                                                                                                                                                                                                                                                                                                                                                                                                                                                                                                                                                                                                                                                                | MILA                                    |          |
| 2                                |                                                                                                                                                                                                                                                                                                                                                                                                                                                                                                                                                                                                                                                                                                                                                                                                                                                                                                                                                                                                                                                                                                                                                                                                                                                                                                                                                                                                                                                                                                                                                                                                                                                                                                                                                                                                                                                                                                                                                                                                                                                                                                                                | -140=                                   | 00       |
|                                  | Jession.                                                                                                                                                                                                                                                                                                                                                                                                                                                                                                                                                                                                                                                                                                                                                                                                                                                                                                                                                                                                                                                                                                                                                                                                                                                                                                                                                                                                                                                                                                                                                                                                                                                                                                                                                                                                                                                                                                                                                                                                                                                                                                                       | -14-                                    | 00       |
|                                  | a state of the sta | 666=                                    | 00       |
|                                  | $\bigcap$                                                                                                                                                                                                                                                                                                                                                                                                                                                                                                                                                                                                                                                                                                                                                                                                                                                                                                                                                                                                                                                                                                                                                                                                                                                                                                                                                                                                                                                                                                                                                                                                                                                                                                                                                                                                                                                                                                                                                                                                                                                                                                                      |                                         |          |
|                                  | West 2                                                                                                                                                                                                                                                                                                                                                                                                                                                                                                                                                                                                                                                                                                                                                                                                                                                                                                                                                                                                                                                                                                                                                                                                                                                                                                                                                                                                                                                                                                                                                                                                                                                                                                                                                                                                                                                                                                                                                                                                                                                                                                                         |                                         |          |
|                                  |                                                                                                                                                                                                                                                                                                                                                                                                                                                                                                                                                                                                                                                                                                                                                                                                                                                                                                                                                                                                                                                                                                                                                                                                                                                                                                                                                                                                                                                                                                                                                                                                                                                                                                                                                                                                                                                                                                                                                                                                                                                                                                                                |                                         |          |
|                                  | Principal,                                                                                                                                                                                                                                                                                                                                                                                                                                                                                                                                                                                                                                                                                                                                                                                                                                                                                                                                                                                                                                                                                                                                                                                                                                                                                                                                                                                                                                                                                                                                                                                                                                                                                                                                                                                                                                                                                                                                                                                                                                                                                                                     |                                         |          |
|                                  | Shripatrao Kadam Mahavidyalaya, Shirwal<br>Tal. Khandala, Dist. Satara.                                                                                                                                                                                                                                                                                                                                                                                                                                                                                                                                                                                                                                                                                                                                                                                                                                                                                                                                                                                                                                                                                                                                                                                                                                                                                                                                                                                                                                                                                                                                                                                                                                                                                                                                                                                                                                                                                                                                                                                                                                                        |                                         |          |
| <b>&gt;</b>                      | and the second                                                                                                                                                                                                                                                                                                                                                                                                                                                                                                                                                                                                                                                                                                                                                                                                                                                                                                                                                                                                                                                                                                                                |                                         |          |
|                                  |                                                                                                                                                                                                                                                                                                                                                                                                                                                                                                                                                                                                                                                                                                                                                                                                                                                                                                                                                                                                                                                                                                                                                                                                                                                                                                                                                                                                                                                                                                                                                                                                                                                                                                                                                                                                                                                                                                                                                                                                                                                                                                                                |                                         |          |
|                                  |                                                                                                                                                                                                                                                                                                                                                                                                                                                                                                                                                                                                                                                                                                                                                                                                                                                                                                                                                                                                                                                                                                                                                                                                                                                                                                                                                                                                                                                                                                                                                                                                                                                                                                                                                                                                                                                                                                                                                                                                                                                                                                                                |                                         |          |
|                                  |                                                                                                                                                                                                                                                                                                                                                                                                                                                                                                                                                                                                                                                                                                                                                                                                                                                                                                                                                                                                                                                                                                                                                                                                                                                                                                                                                                                                                                                                                                                                                                                                                                                                                                                                                                                                                                                                                                                                                                                                                                                                                                                                |                                         |          |
|                                  | es Six hundred Sixty Six Only                                                                                                                                                                                                                                                                                                                                                                                                                                                                                                                                                                                                                                                                                                                                                                                                                                                                                                                                                                                                                                                                                                                                                                                                                                                                                                                                                                                                                                                                                                                                                                                                                                                                                                                                                                                                                                                                                                                                                                                                                                                                                                  | 666=                                    | -00      |
| Shop A                           | tify that Prices are Publishers Current Prices.<br>ct Registration No. 2081, Income Tax Permanent Account No. AABFV1249B                                                                                                                                                                                                                                                                                                                                                                                                                                                                                                                                                                                                                                                                                                                                                                                                                                                                                                                                                                                                                                                                                                                                                                                                                                                                                                                                                                                                                                                                                                                                                                                                                                                                                                                                                                                                                                                                                                                                                                                                       | 0                                       |          |
|                                  | D. : PMC-LBT-032-006218<br>to Pune Jurisdiction                                                                                                                                                                                                                                                                                                                                                                                                                                                                                                                                                                                                                                                                                                                                                                                                                                                                                                                                                                                                                                                                                                                                                                                                                                                                                                                                                                                                                                                                                                                                                                                                                                                                                                                                                                                                                                                                                                                                                                                                                                                                                | $\left(\right)$                         |          |
| E. & O.<br>Prepar                | E. red By Checked By For VARMA BOOK                                                                                                                                                                                                                                                                                                                                                                                                                                                                                                                                                                                                                                                                                                                                                                                                                                                                                                                                                                                                                                                                                                                                                                                                                                                                                                                                                                                                                                                                                                                                                                                                                                                                                                                                                                                                                                                                                                                                                                                                                                                                                            | DISTRIBUT                               | ORS      |