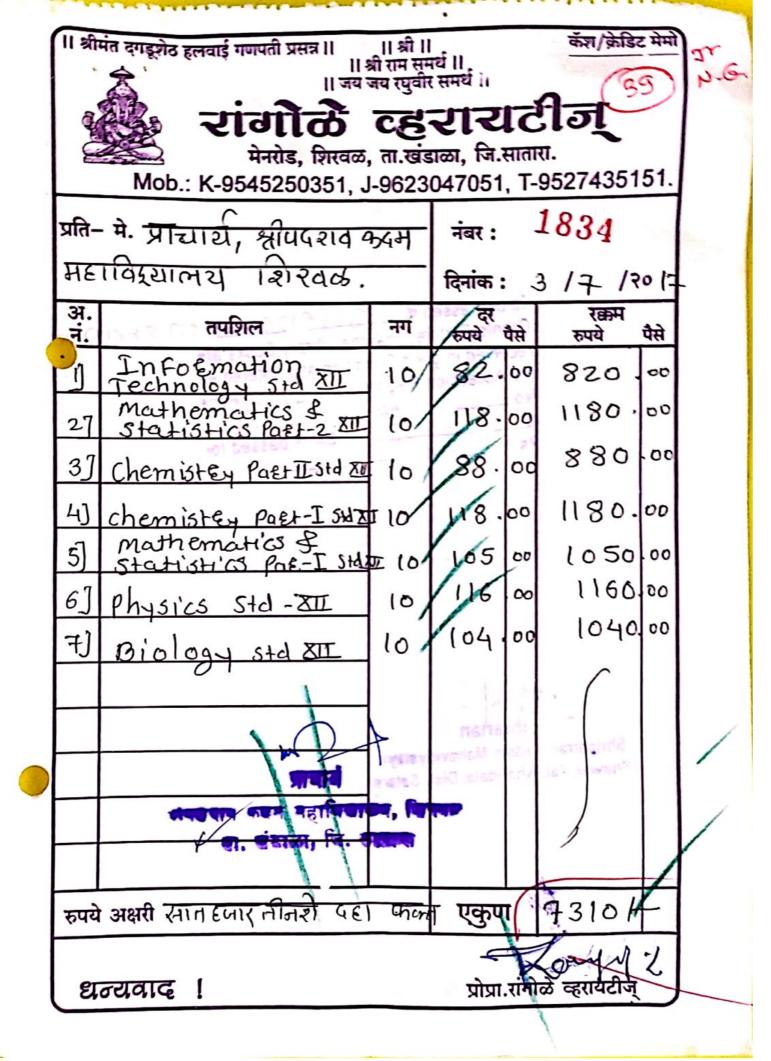

Scanned with CamScanner

| T        | VARMA BOOKD                                                                                                                                                                    | ISTR       | IBU     | JTOR     | S         |
|----------|--------------------------------------------------------------------------------------------------------------------------------------------------------------------------------|------------|---------|----------|-----------|
| Ê        | 649, Narayan Peth, Appa Ba                                                                                                                                                     | alwant Ch  | owk, F  |          | 30.<br>48 |
| - Court  |                                                                                                                                                                                |            |         |          |           |
| то,      | The Principal, INVOID                                                                                                                                                          | CENO.      | 12      | 715      | 7         |
| Gh       | DALE                                                                                                                                                                           | Yow        | 10.     | volosi   |           |
|          | highal, Dist satara                                                                                                                                                            | -7000      | ~ ~     |          |           |
|          | Migvar, DIST Sagard                                                                                                                                                            | Re         | Ps.     | Rs.      | Ps.       |
| Copies   | Particulars                                                                                                                                                                    | Rs.        | 13.     | 150      | -00       |
| A        | Singh - Managerial Frommics                                                                                                                                                    | - Marine - |         | 150      | = 00      |
| 1        | Samuelson - I Managerial ECO-                                                                                                                                                  |            |         | 613      | 00        |
|          | nomics. 5e.                                                                                                                                                                    |            |         | 599:     | 100       |
| 11       | Mote - Managerial Economics                                                                                                                                                    |            |         |          | =00       |
| 11       | Gunta - Managodial Fromming                                                                                                                                                    |            |         | 195-     |           |
| 1        | Salvatore - managerial fromomics                                                                                                                                               |            |         | 195-     | =00       |
| 11       | Gupta - Principles of Management                                                                                                                                               |            | erena   | 785:     | 100       |
| 1        | Newstrom - Organizational Beh-                                                                                                                                                 |            | 2332    | 10-      |           |
|          | avior, 12e da i in Davini-                                                                                                                                                     |            |         | 450:     | -00       |
| 11       | Greenberg - Behavior in Organi-                                                                                                                                                |            | all and |          |           |
| a senter | zations, ge.                                                                                                                                                                   |            |         | 4092:    | 00        |
| 8        |                                                                                                                                                                                | lesa       | 15%     | 614 =    | 00        |
| -        |                                                                                                                                                                                |            |         | 3478=    | 00        |
|          | Principal,                                                                                                                                                                     |            |         |          |           |
|          | Shripatrao Kadam Mahavidyalaya, Shirwal<br>Tal. Khendala, Dist. Satara.                                                                                                        |            |         |          |           |
| 3.2      | inter, bloc Catella.                                                                                                                                                           |            |         |          |           |
|          |                                                                                                                                                                                |            |         |          |           |
|          | Packing + Forwarding + Freight + Postage                                                                                                                                       |            |         |          |           |
| Rupee    | s Three thousand four hundred sever                                                                                                                                            | nty Fi     | ght     | 3478     | =00       |
| Shop A   | tify that Prices are Publishers Current Prices.<br>Act Registration No. 2081, Income Tax Permanent Account No. AABFV1249B<br>O. : PMC-LBT-032-006218<br>t to Pune Jurisdiction | ' OY       | ily (   | )        |           |
| E. & O.  | E.                                                                                                                                                                             |            | 1       | S        |           |
| Prepar   | red By Checked By For V.                                                                                                                                                       | ARMA BO    | OK DIS  | TRIBUTOR | S         |