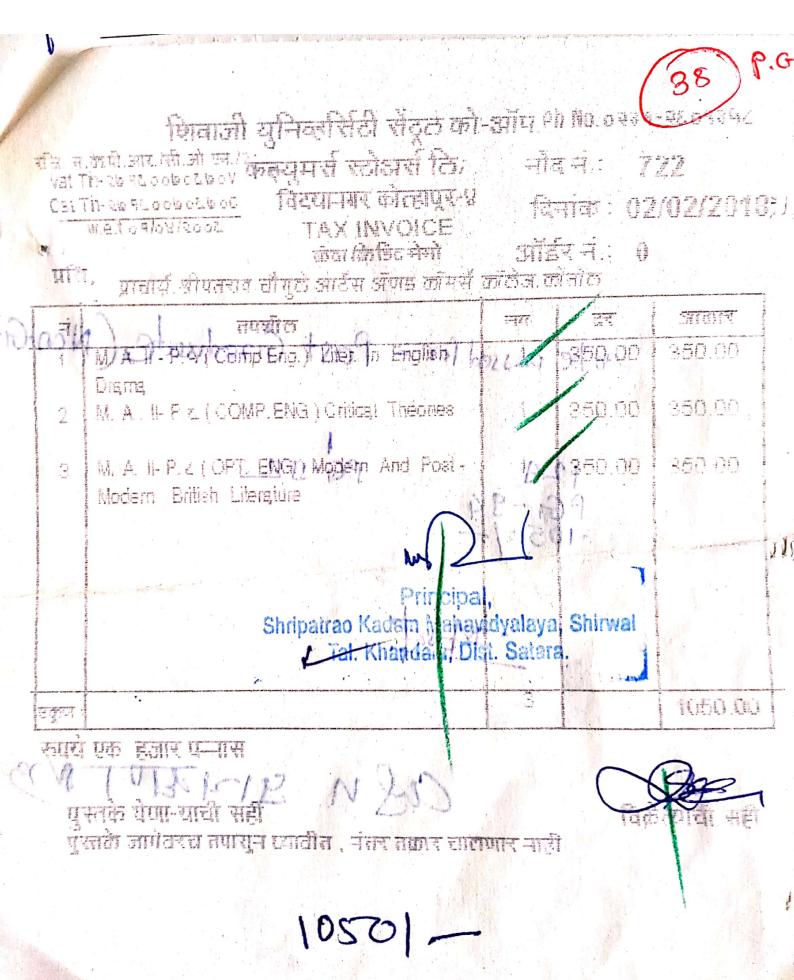

| 5                          | Subject to Pune Jurisdiction         |          |         | 2:244  | 56525            |
|----------------------------|--------------------------------------|----------|---------|--------|------------------|
| NKI                        | VARMA BOOK CEN                       | NTRE     | 1       | sonio  | ne               |
| A STREET                   | emo No. 663                          | Date :   | er      | 12091  | T                |
| Sold to                    | प्राचार्य, एस के प्रम बिरतक          |          | 5       |        |                  |
| Ref.                       |                                      |          |         |        |                  |
| Copies                     | Particulars                          | Rs.      | Ps.     | Rs.    | Ps.              |
| 1                          | S Karlebar - Term (Concepts in       |          |         | 595=   | 00               |
|                            | Gromorphology, Occanography &        | climato  | 1071    | 650:   |                  |
| 1                          | ALGGI - Hold U gal                   |          |         | 299 =  | cu               |
| 1                          | my first Gography Encyclopedia       | C. Space |         | 1400-  |                  |
| 1                          | Balanwaray - Vrban Sprawlf Gis       |          | Tornado | 325    | - 3 <sup>1</sup> |
| the second                 | Hartshorn. Economic Geograph         | approx   |         | 895    | -                |
|                            | Trujillo-Essenticuli of Occanog      | 1        |         | 4164 = | 00               |
| e                          | den 15%.                             |          |         | 625 =  | 00               |
|                            | Ken 14.                              |          |         | 3539:  | 00               |
|                            | Sidherthe The Earth's Dynamics Surfa | 4203     | 00      |        |                  |
| 1                          | Adhibali - Political Geography       | 250:     | -c.j    |        |                  |
| 1                          | Maunyar Settlement Geography         | 300      | 200     |        |                  |
| 1                          | Singh - Practical Geography          | 250 8    | 60      |        |                  |
| 1                          | Singh- Oreanography -                | 475      | = 00    |        | Nr. A            |
|                            | sign dans ff                         | 1695     | tio     |        |                  |
|                            | den 101.                             | 169      | -00     | 1526   | :00              |
|                            | Web A                                |          |         |        | 1.1              |
|                            | प्राचार्व                            |          | Gappe   | 2002   | cen              |
|                            | बीवत्वराव कवम महाविद्याख्य, डिरवा    |          |         | 1      | -                |
|                            | का. संहाला, जि. ठावाक                | -        | -       |        | 1                |
|                            |                                      |          |         |        |                  |
| E. & O.E                   | =                                    | 16       |         |        |                  |
| and a second of the second |                                      |          | 4       |        |                  |