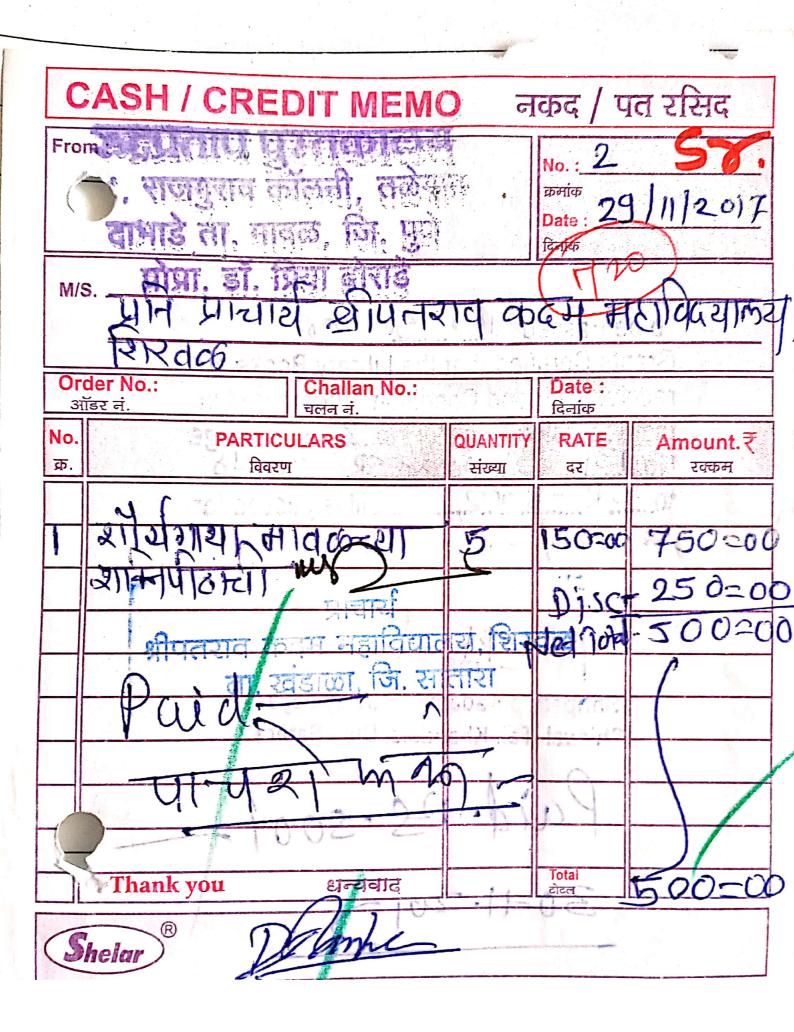

ा बिलाची रक्कम १५ दिवसाचे आत देण्याचे करावे.  | ~       |                    |                       |
| 🔆 दर रविवारी बंद 🛠                                       | 1       | 16                 |                       |
| ग्राहकाची सही                                            | अलंकार  | बुक्स् ॲन्ड        | उस्टेशनर्स ,करिता     |

कोटेशन / इनव्हाईस / कॅश / क्रेडिट मेमों 818 अक्षरा पाल्लकशन्स ८७, शुक्रवार पेठ, सातारा. मो. : ९९२११२८३५२ STall gam ग्रंथ निर्मिती, प्रदर्शन व विक्री संस्था नावः प्राचार्य स्तीपतराव कदम बिल नं. : 249 सहाविस्थालय हिर्वे दि. : १ / १ / २०१४ एकूण रूपये अ.नं. तपशील कर्मवीर भाऊराव पार्टीक 450 येक सम्यक झाकलन लेखक-प्राचारी यादव संवर्धन पाचार श्रीपतराव कदम महाविधालय, शिरवळ K ता. खंडाळा, जि. सातारा 300 एकूण नक्षरी रूपये 15131 405 1260 करिता अक्ष

Scanned by CamScanner



| VAIRHAN POOK SEVERE                                               | 100-110-000       |
|-------------------------------------------------------------------|-------------------|
| $\mathcal{V}_{\mathcal{G}}$                                       | (52)              |
| 688 Naravan Dett. inc., Technical, Educational & General Books.   | 015               |
|                                                                   |                   |
| v  = 102/2018                                                     |                   |
| Order No. / Apr. No. : 0 Sharpatrao Ka                            | dom               |
| Date:C Mahavidyalaya~                                             | Shirvel           |
| FOREIGN CURPENCY DATES A                                          |