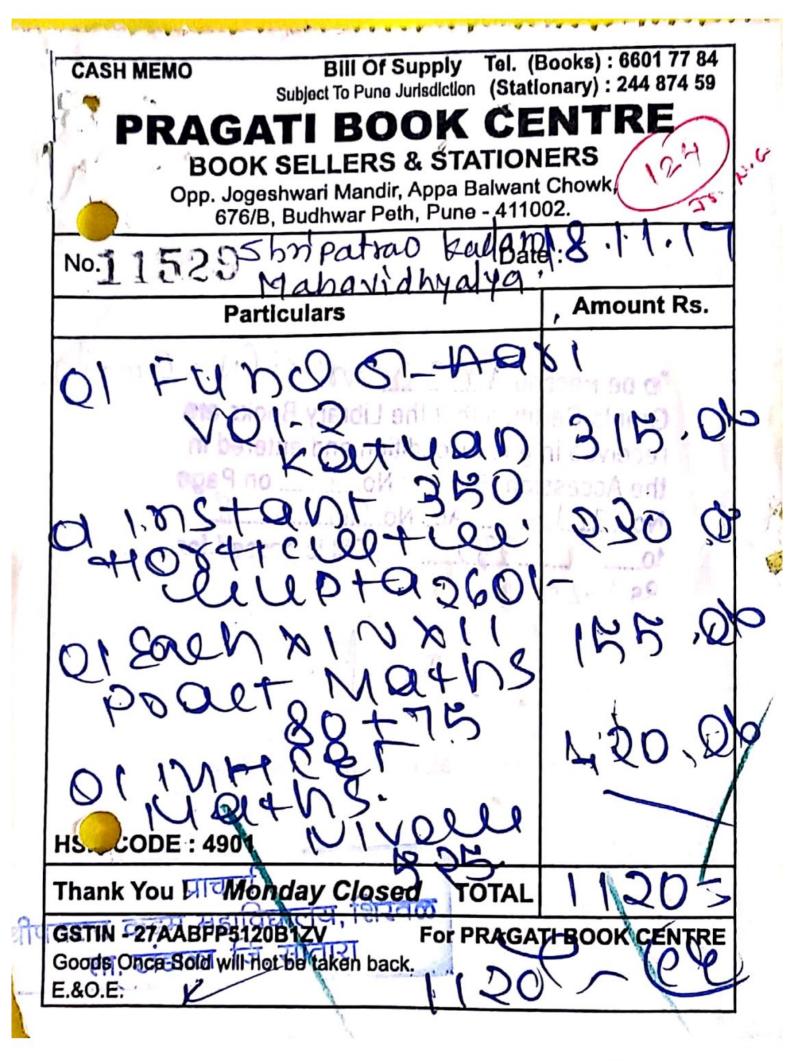

| 5                          | Subject to Pune Jurisdiction         |          |         | 2:244  | 56525            |
|----------------------------|--------------------------------------|----------|---------|--------|------------------|
| NKI                        | VARMA BOOK CEN                       | NTRE     | 1       | sonio  | ne               |
| A STREET                   | emo No. 663                          | Date :   | er      | 12091  | T                |
| Sold to                    | प्राचार्य, एस के प्रम बिरतक          |          | 5       |        |                  |
| Ref.                       |                                      |          |         |        |                  |
| Copies                     | Particulars                          | Rs.      | Ps.     | Rs.    | Ps.              |
| 1                          | S Karlebar - Term (Concepts in       |          |         | 595=   | 00               |
|                            | Gromorphology, Occanography &        | climato  | 1071    | 650:   |                  |
| 1                          | ALGGI - Hold U gal                   |          |         | 299 =  | cu               |
| 1                          | my first Gography Encyclopedia       | C. Space |         | 1400-  |                  |
| 1                          | Balanwaray - Vrban Sprawlf Gis       |          | Tornado | 325    | - 3 <sup>1</sup> |
| the second                 | Hartshorn. Economic Geograph         | approx   |         | 895    | -                |
|                            | Trujillo-Essenticuli of Occanog      | 1        |         | 4164 = | 00               |
| e                          | den 15%.                             |          |         | 625 =  | 00               |
|                            | Ken 14.                              |          |         | 3539:  | 00               |
|                            | Sidherthe The Earth's Dynamics Surfa | 4203     | 00      |        |                  |
| 1                          | Adhibali - Political Geography       | 250:     | -c.j    |        |                  |
| 1                          | Maunyar Settlement Geography         | 300      | 200     |        |                  |
| 1                          | Singh - Practical Geography          | 250 8    | 60      |        |                  |
| 1                          | Singh- Oreanography -                | 475      | = 00    |        | Nr. A            |
|                            | sign dans ff                         | 1695     | tio     |        |                  |
|                            | den 101.                             | 169      | -00     | 1526   | :00              |
|                            | Web A                                |          |         |        | 1.1              |
|                            | प्राचार्व                            |          | Gappe   | 2002   | cen              |
|                            | बीवत्वराव कवम महाविद्याख्य, डिरवा    |          |         | 1      | -                |
|                            | का. संहाला, जि. ठावाक                | -        | -       |        | 1                |
|                            |                                      |          |         |        |                  |
| E. & O.E                   | =                                    | 16       |         |        |                  |
| and a second of the second |                                      |          | 4       |        |                  |