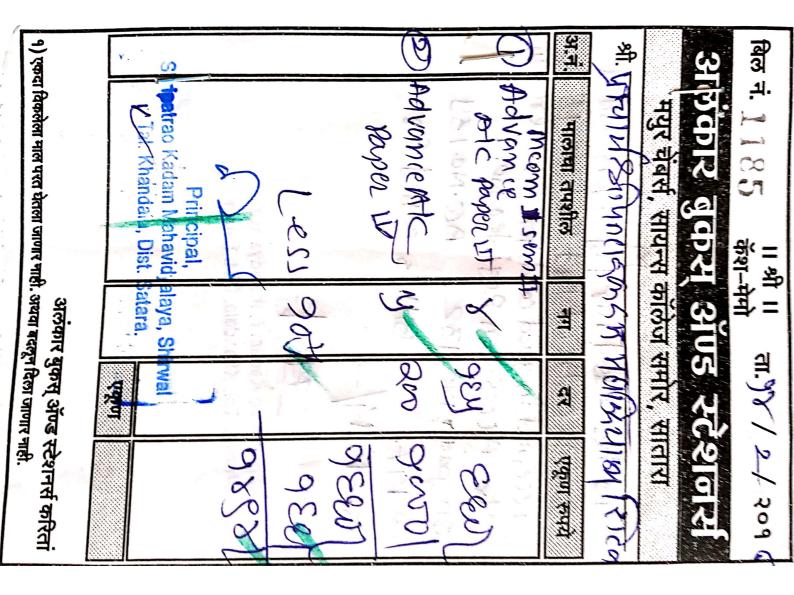

|                                                                                                                                                                                                                                                                                                                                                                                                                                                                                                                                                                                                                                                                                                     |

1





॥ श्री ॥ ता.91/2/ २०१४ बिल नं. कॅश-मेमो अलकार बुकस् अण्ड स्टेशनस भयर चेब्रस सायन्स कॉलेज समोर सातारग श्री. String string on chnelle अ.न. ধাতোলা নদগীত GU एकूण रुपये 57 MUMI SemiII 930 3201 Manegemale 2 Bysines finance EM AdvanceAPC 940 Чð Research 940 23 Principal 20 Si ripalir o Kadam Mahavidyalayi . Shirwal al. Khandala, Dist Satar एकुण अलंकार बूंकस् अण्ड स्टेशनर्स करिता 9) एकदा विकलेला माल परत घेतला जाणार नाही. अथवा बदलून दिला जाणार नाही.

Scanned by CamScanner

॥ श्री ॥ ता. ४४/ २/ २०१४ बिल नं. 1182 कॅश-मेमो लकार बुकस अणड स्टेशनस मधुर चेंबर्स, सायन्स कॉलेज समोर, सातास প্রী. ট্র tull HO11957164 अ.मं एकुण रुपये मालाचा तपशील दर 74 MCOMI SOMIT Organow bein F 100 3YU ess 9 Principal, Si ripatrao Kadam Mahavidyalaya, Sh wal V fal Khandai, Dist. Jatara. Rectin अलंकार बुकस् ऑएड स्टेशनर्स करि