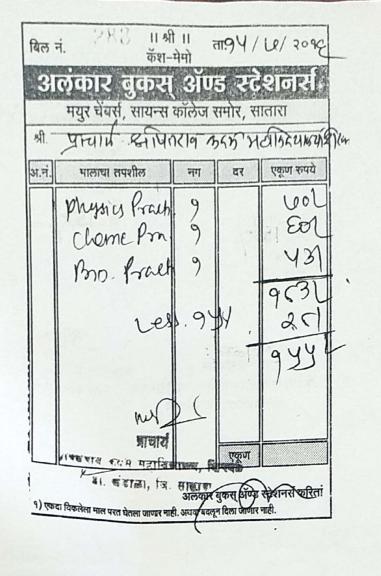

# GOEL BOOK AGENCIES

31, Budhwar Peth, Pune - 411 002.

Memo No. 30169

Date:

| 12 | TZ | a | 36 |   |
|----|----|---|----|---|
|    |    |   | _  | _ |

| 12                             | 14400    |         |          |
|--------------------------------|----------|---------|----------|
| Particulars                    | Quantity | Rate    | Amount   |
| COP Andreton 13                | 3.7      | · ·     |          |
| Reddy.                         |          |         | 275.00   |
| Agronomy Reddy                 |          |         | 325.00   |
| Elementury Bio I               | 1 सेर    |         | 775.00   |
| 8/C Po Calns                   | 1 स्त्र  |         | 750.00   |
| OC to Carns                    | ,असम     | 140 15, | 2125.00  |
|                                |          |         |          |
| melled                         |          | tless-  | - 213 00 |
| शंपलपाव कदम महाविद्याच्य, विषय |          |         | 1912 00  |
|                                |          |         |          |
|                                |          |         |          |
| E. & O. E.                     |          | TOTAL   |          |

Subject to Pune Jurisdiction

For GOEL BOOK AGENCIES

Tel.: 24453267 / 24452176