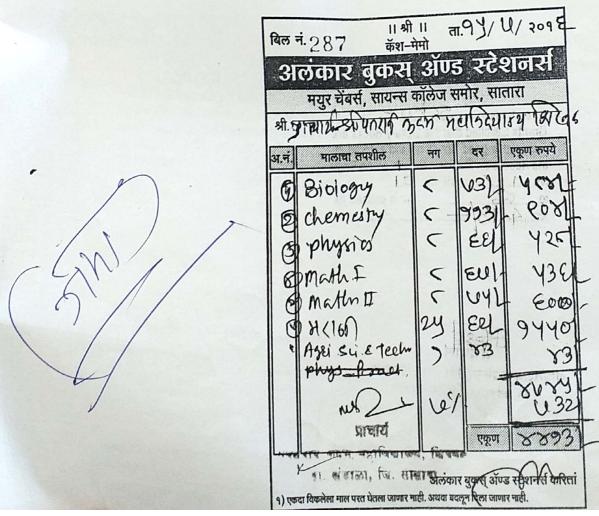

| Particulars                  | Quantity | Rate   | Amount    |
|------------------------------|----------|--------|-----------|
| e = Fertor                   | daning   |        | 699.00    |
| Trumprs net<br>Use science   |          |        | 750.00    |
| Frances objective<br>Biology | 1 सेट    |        | 1100 00   |
| OV C                         | 201      | Pers - | 2549.00   |
| चाय्याः प्राक्ति। रेक        |          |        | 2039 - 00 |
| E. & O. E.                   | Id       | TOTAL  |           |

शैपत्रवात कदम महाविद्यास्त्र, विकास बा एंडाला, जि. सासाक

Subject to Pune Jurisdiction

For GOEL BOOK AGENCIES

Publishers' Distributors & Wholesale Booksellers.

To

SHRIPATRAO KADAM MAHAVIDHYLAYA, SHIRAVAL

Tal - Khandala,