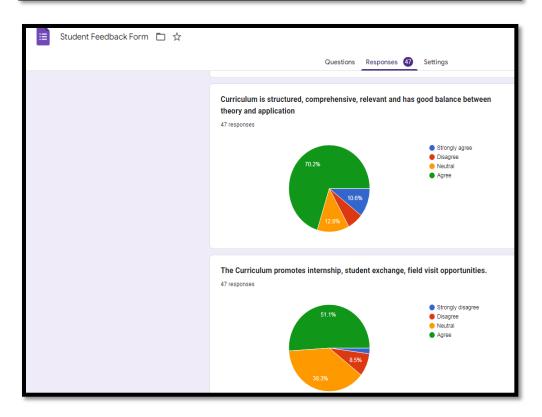

## STUDENT FEEDBACK FORM ANALYSIS REPORT

| 😑 Student Feedback Form 🖻 🕁 |                                     |                 |
|-----------------------------|-------------------------------------|-----------------|
|                             | Questions Responses 47 Settings     | Total points: 0 |
|                             |                                     |                 |
|                             | Email                               |                 |
|                             | 47 responses                        |                 |
|                             | dikshajagtap2005@gmail.com          |                 |
|                             | aniketkumbhar2510@gmail.com         |                 |
|                             | Khushibhavsar53@gmail.com           |                 |
|                             | ganeshbatate82@gmail.com            |                 |
|                             | nikitanevase6499@gmail.com          |                 |
|                             | Pratikshajadhavpmj123@gmail.com     |                 |
|                             | karandas1215@gmail.com              |                 |
|                             | Shreyanevase25@gmail.com            |                 |
|                             | pawar21vishal@gmail.com             |                 |
|                             |                                     |                 |
|                             | Name of the Student<br>47 responses |                 |