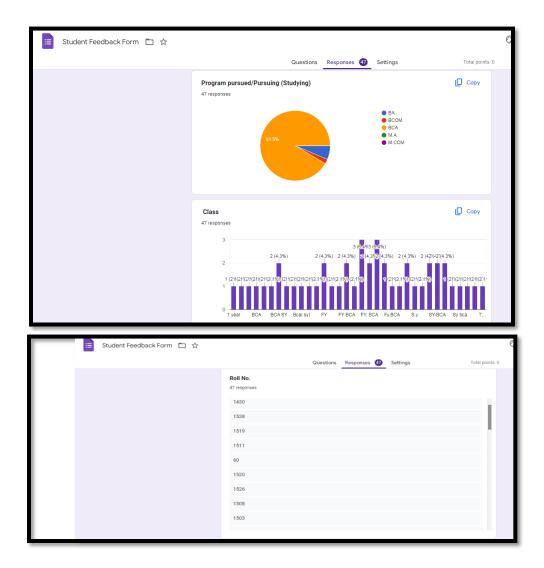

## STUDENT FEEDBACK FORM ANALYSIS REPORT

| 😑 Student Feedback Form 🖻 🕁 |                                     |                 |
|-----------------------------|-------------------------------------|-----------------|
|                             | Questions Responses 47 Settings     | Total points: 0 |
|                             |                                     |                 |
|                             | Email                               |                 |
|                             | 47 responses                        |                 |
|                             | dikshajagtap2005@gmail.com          |                 |
|                             | aniketkumbhar2510@gmail.com         |                 |
|                             | Khushibhavsar53@gmail.com           |                 |
|                             | ganeshbatate82@gmail.com            |                 |
|                             | nikitanevase6499@gmail.com          |                 |
|                             | Pratikshajadhavpmj123@gmail.com     |                 |
|                             | karandas1215@gmail.com              |                 |
|                             | Shreyanevase25@gmail.com            |                 |
|                             | pawar21vishal@gmail.com             |                 |
|                             |                                     |                 |
|                             | Name of the Student<br>47 responses |                 |