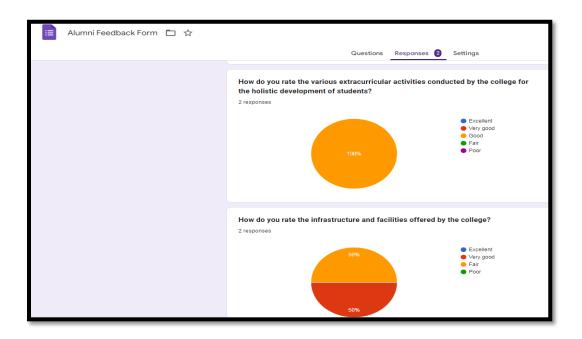

## ALUMNI FEEDFACK FORM ANALYSIS REPORT

| Questions Responses 🙆 Settings                                                       |  |
|--------------------------------------------------------------------------------------|--|
| Mobile Number<br>2 responses                                                         |  |
| 9404719433<br>9833735405                                                             |  |
| Permanent Address<br>2 responses                                                     |  |
| at.post.tal.khandala, dist. satara.<br>At post bhor, Tal-bhor , dist-pune. 412206    |  |
| Were the faculty members supportive in your academic pursuits and other aspirations. |  |
| ● Yes<br>● No<br>● Maybe                                                             |  |