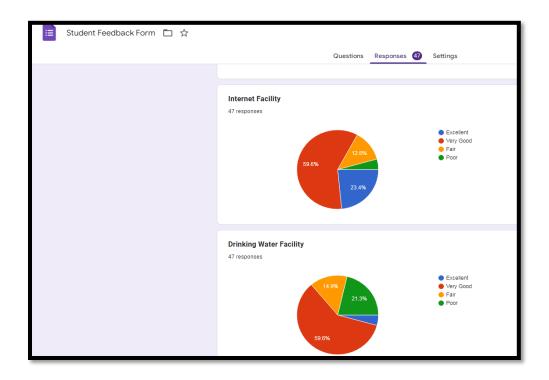

## STUDENT FEEDBACK FORM ANALYSIS REPORT

| 😑 Student Feedback Form 🖻 🕁 |                                     |                 |
|-----------------------------|-------------------------------------|-----------------|
|                             | Questions Responses 47 Settings     | Total points: 0 |
|                             |                                     |                 |
|                             | Email                               |                 |
|                             | 47 responses                        |                 |
|                             | dikshajagtap2005@gmail.com          |                 |
|                             | aniketkumbhar2510@gmail.com         |                 |
|                             | Khushibhavsar53@gmail.com           |                 |
|                             | ganeshbatate82@gmail.com            |                 |
|                             | nikitanevase6499@gmail.com          |                 |
|                             | Pratikshajadhavpmj123@gmail.com     |                 |
|                             | karandas1215@gmail.com              |                 |
|                             | Shreyanevase25@gmail.com            |                 |
|                             | pawar21vishal@gmail.com             |                 |
|                             |                                     |                 |
|                             | Name of the Student<br>47 responses |                 |