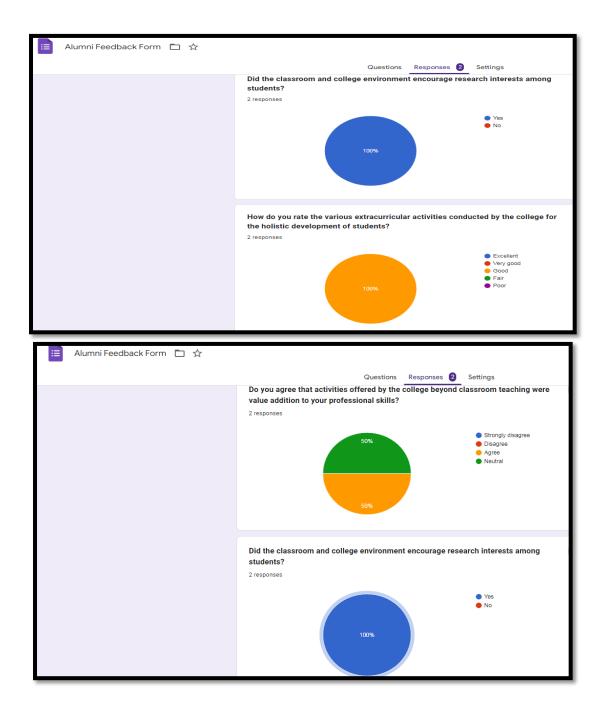

| 😑 🛛 Alumni Feedback Form 🗖 🏠 | Qu                                                    | uestions Responses 2 | Settings | Total points: 0 |
|------------------------------|-------------------------------------------------------|----------------------|----------|-----------------|
|                              | Email ID<br>2 responses                               |                      |          |                 |
|                              | meghads396478@gmail.com<br>ayushshirawale@gmail.com   |                      |          |                 |
|                              | Name of Alumni<br>2 responses                         |                      |          |                 |
|                              | Dhammamegha Jayvant Gaikwad<br>Shirawale Ayush Bharat |                      |          |                 |
|                              | Year of Graduation<br>2 responses                     |                      |          | Сору            |
|                              | 2                                                     | 2 (100%)             |          |                 |
|                              | 1                                                     |                      |          |                 |