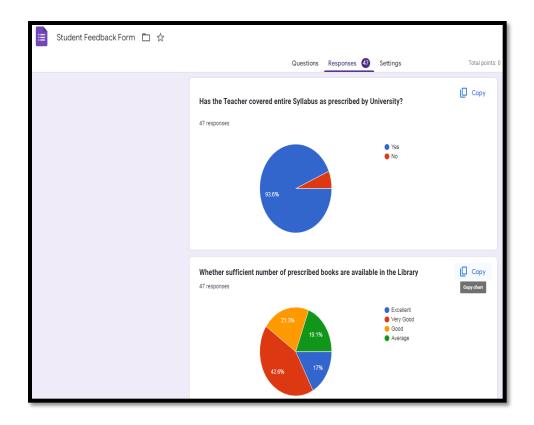

## STUDENT FEEDBACK FORM ANALYSIS REPORT

| 😑 Student Feedback Form 🖻 🕁 |                                     |                 |
|-----------------------------|-------------------------------------|-----------------|
|                             | Questions Responses 47 Settings     | Total points: 0 |
|                             |                                     |                 |
|                             | Email                               |                 |
|                             | 47 responses                        |                 |
|                             | dikshajagtap2005@gmail.com          |                 |
|                             | aniketkumbhar2510@gmail.com         |                 |
|                             | Khushibhavsar53@gmail.com           |                 |
|                             | ganeshbatate82@gmail.com            |                 |
|                             | nikitanevase6499@gmail.com          |                 |
|                             | Pratikshajadhavpmj123@gmail.com     |                 |
|                             | karandas1215@gmail.com              |                 |
|                             | Shreyanevase25@gmail.com            |                 |
|                             | pawar21vishal@gmail.com             |                 |
|                             |                                     |                 |
|                             | Name of the Student<br>47 responses |                 |