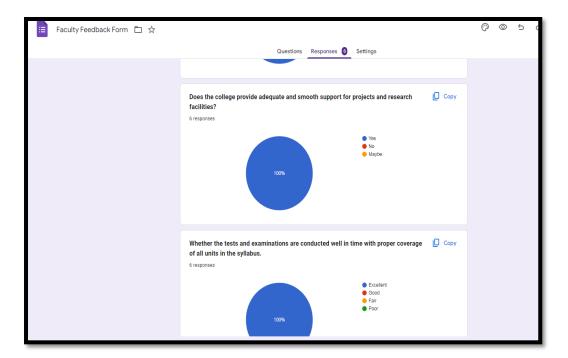

## FACULTY FEEDBACK FORM REPORT ANALYSIS

| 😑 Faculty Feedback Form 🗅 🏠 | Questions Responses 🙆 Settings                                                                                   |          |
|-----------------------------|------------------------------------------------------------------------------------------------------------------|----------|
|                             | Guestions Responses Settings                                                                                     |          |
|                             | Library and information Science                                                                                  |          |
|                             | Economics                                                                                                        |          |
|                             | Political Science                                                                                                |          |
|                             | Hindi                                                                                                            |          |
|                             | English                                                                                                          |          |
|                             | Marathi                                                                                                          |          |
|                             | Specialization<br>6 responses<br>Library and information Science<br>Economics<br>Political science<br>Hindi      |          |
|                             |                                                                                                                  |          |
| 📰 Faculty Feedback Form 🗅 🏠 | Questions Responses 6 Settings                                                                                   | ()<br>() |
|                             | Marathi                                                                                                          |          |
|                             | Whether sufficient number of prescribed books are available in the Library.                                      |          |
|                             | 50%<br>50%<br>50%<br>50%                                                                                         |          |
|                             | Does the books prescribed/listed as reference materials are relevant, updated and<br>appropriate?<br>6 responses |          |
|                             | ● Strongly disagree<br>● Disagree<br>● Neutral<br>● Agree                                                        |          |