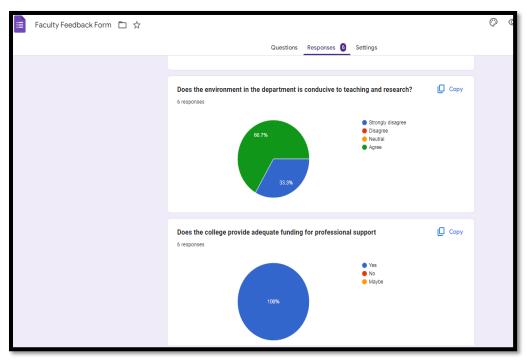

## FACULTY FEEDBACK FORM REPORT ANALYSIS

| 😑 Faculty Feedback Form 🗅 🏠 | Questions Responses 🙆 Settings                                                                                   |          |
|-----------------------------|------------------------------------------------------------------------------------------------------------------|----------|
|                             | Guestions Responses Settings                                                                                     |          |
|                             | Library and information Science                                                                                  |          |
|                             | Economics                                                                                                        |          |
|                             | Political Science                                                                                                |          |
|                             | Hindi                                                                                                            |          |
|                             | English                                                                                                          |          |
|                             | Marathi                                                                                                          |          |
|                             | Specialization<br>6 responses<br>Library and information Science<br>Economics<br>Political science<br>Hindi      |          |
|                             |                                                                                                                  |          |
| 📰 Faculty Feedback Form 🗅 🏠 | Questions Responses 6 Settings                                                                                   | ()<br>() |
|                             | Marathi                                                                                                          |          |
|                             | Whether sufficient number of prescribed books are available in the Library.                                      |          |
|                             | 50%<br>50%<br>50%<br>50%                                                                                         |          |
|                             | Does the books prescribed/listed as reference materials are relevant, updated and<br>appropriate?<br>6 responses |          |
|                             | ● Strongly disagree<br>● Disagree<br>● Neutral<br>● Agree                                                        |          |